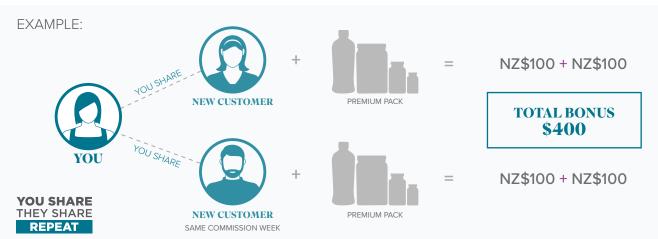

#### **QUALIFY TO EARN DOUBLE PIBs**

You must be Active and have two or more new Customers join Isagenix with a qualifying pack (you can mix and match qualifying packs) during the same commission week.<sup>†</sup>

| QUALIFYING PACK NAME                                                                         | PIB     | DOUBLE PIB        |
|----------------------------------------------------------------------------------------------|---------|-------------------|
| Introductory Packs Weight Loss Premium Pack Performance Premium Pack IsaGenesis Premium Pack | NZ\$100 | NZ\$100 + NZ\$100 |
| Ultimate Pack                                                                                | NZ\$120 | NZ\$120 + NZ\$120 |

Once the second new Customer in a week purchases a qualifying pack, all new qualifying Customers enrolled thereafter in that same commission week will attract Double PIBs. If a new Customer purchases more than one qualifying pack in the initial order, the double PIB will only apply to the highest value pack.